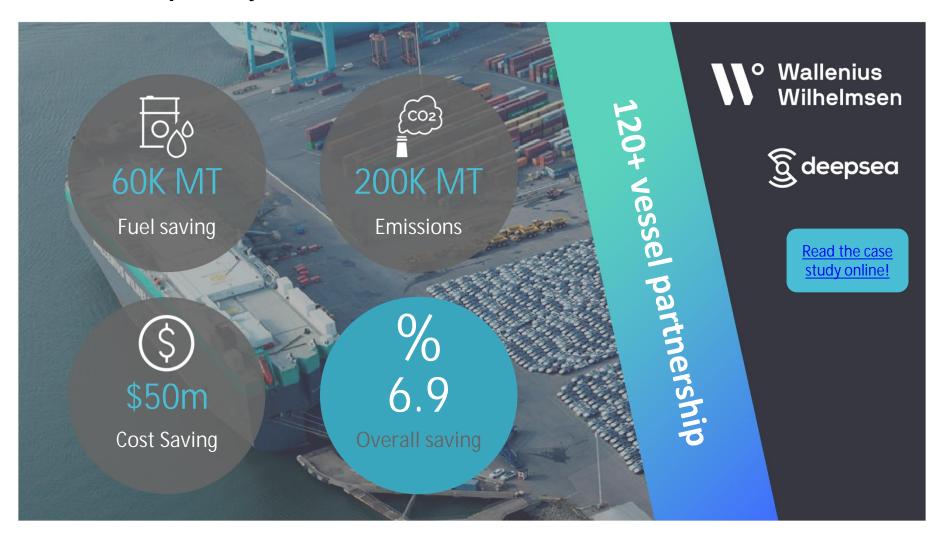

☑ Confirm estimated impact analysis with simulations before introduction.

Fuel consumption reductions of 10% or more!

Potential client industries: Shipper, Charterer, Operator, Owner

Contact: Service Dept.