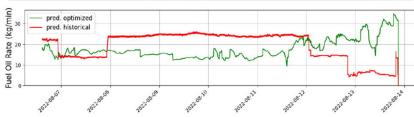

☑ Confirm estimated impact analysis with simulations before introduction.

Fuel consumption reductions of 10% or more!

Potential client industries: Shipper, Charterer, Operator, Owner

Contact: Service Dept.