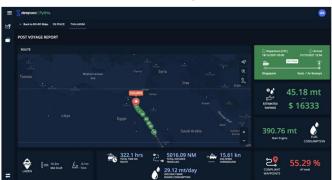

#### Simply enter the ETD/ETA

- Al calculates hull fouling status and fuel consumption.
- Pythia proposes a route and speed plan with the lowest fuel consumption!

Reports on fuel consumption/CO2 reduction for each voyage

☑ Confirm estimated impact analysis with simulations before introduction.

Fuel consumption reductions of 10% or more!

Potential client industries: Shipper, Charterer, Operator, Owner

Contact: Service Dept.