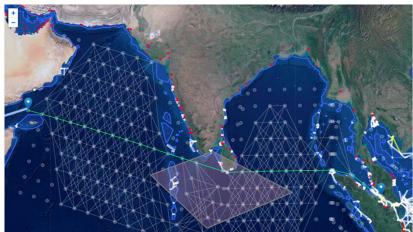

### Pythia - Performance routing

Al-based optimal route planning

#### Simply enter the ETD/ETA

- Al calculates hull fouling status and fuel consumption.
- Pythia proposes a route and speed plan with the lowest fuel consumption!

Reports on fuel consumption/CO2 reduction for each voyage