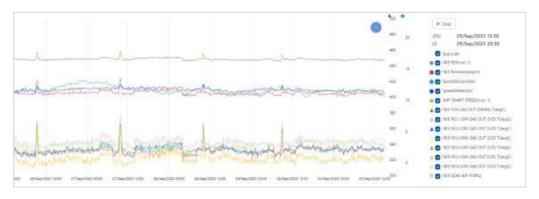

#### Check the status of soot blow

- Possible to check the implementation status of soot blow at low-speed sailing.