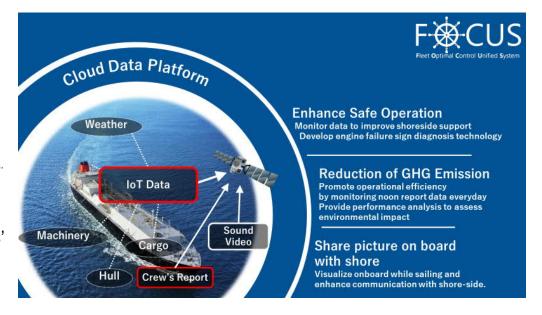

### **FOCUS**

The application aims to improve efficient operation and enhance safe operation by utilizing navigation and engine data frequently collected from sailing vessels.

- Analyze vessel performance to evaluate the degradation of vessels and performance of energy-saving device.
- Suggest appropriate dry-dock timing and optimal energy-saving device.

# Safe operation

- Utilize frequently collected data to grasp vessels' status in detail.
- Detect defects in the Vessel's equipment in advance by advanced monitoring system.