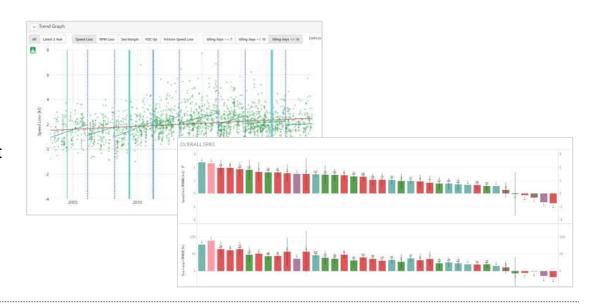

# **Conduct Fouling Analysis** (e.g., Speed Loss, FOC Up rate, etc.)

- Visualize the effect of idling days to vessels' Performance.
- Gather vessels' fouling analysis result to study each paint brands' performance